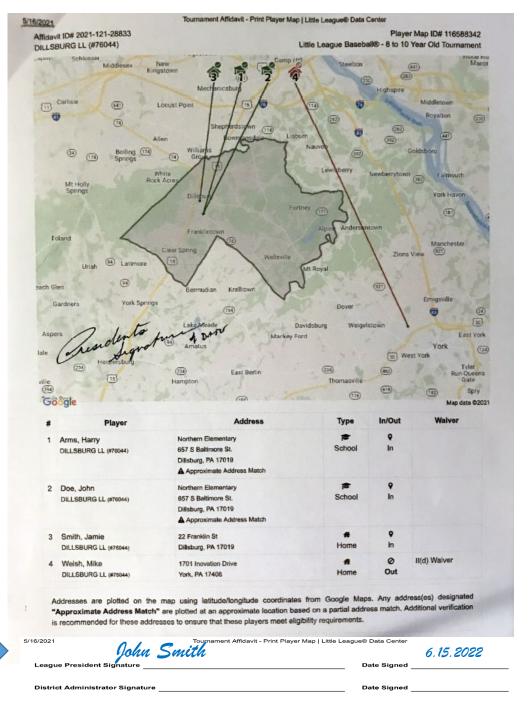

# TOURNAMENT AFFIDAVIT Boundary Map:

- The boundary map prints out w/ each player located and a list of player names and addresses
- Indicates School or Home
- Indicates if IN or OUT of boundary
- If out of Boundary the type of Waiver is Listed: THE ASSOCIATED WAIVER PAPERWORK MUST BE INCLUDED
- Requires League Presidents Signature